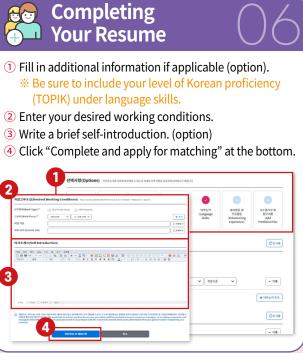

# International Student **Job Matching Platform**

Resume Pre-Registration Notice

#### **Who Should Pre-register**

International students looking to work in Korea, either expected graduates (D-2 visa) or graduates (D-10 visa).

#### **How to Pre-register**

Step1 Complete your membership registration (Scan the QR code)

Step2 Create and register your resume (Visit our homepage and click on the banner)

## **Apply for Pre-registration**

☑ Step1

✓ Step2

Scan the QR code Click the banner





### Opening Schedule of the 'International Student Job Matching Platform'

The platform is set to officially launch in October. Pre-registered users will receive notifications before the launch.





055-751-9452, 9874