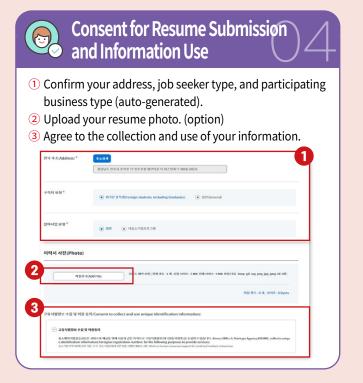

# International Student **Job Matching Platform**

Resume Pre-Registration Notice

#### **Who Should Pre-register**

International students looking to work in Korea, either expected graduates (D-2 visa) or graduates (D-10 visa).

#### **How to Pre-register**

Step1 Complete your membership registration (Scan the QR code)

Step2 Create and register your resume (Visit our homepage and click on the banner)

## **Apply for Pre-registration**

☑ Step1

✓ Step2

Scan the QR code Click the banner





### Opening Schedule of the 'International Student Job Matching Platform'

The platform is set to officially launch in October. Pre-registered users will receive notifications before the launch.





055-751-9452, 9874