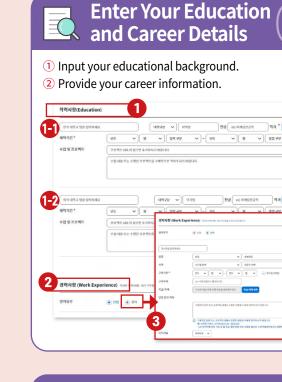

# International Student **Job Matching Platform**

Resume Pre-Registration Notice

#### **Who Should Pre-register**

International students looking to work in Korea, either expected graduates (D-2 visa) or graduates (D-10 visa).

#### **How to Pre-register**

Step1 Complete your membership registration (Scan the QR code)

Step2 Create and register your resume (Visit our homepage and click on the banner)

## **Apply for Pre-registration**

☑ Step1

✓ Step2

Scan the QR code Click the banner





### Opening Schedule of the 'International Student Job Matching Platform'

The platform is set to officially launch in October. Pre-registered users will receive notifications before the launch.





055-751-9452, 9874