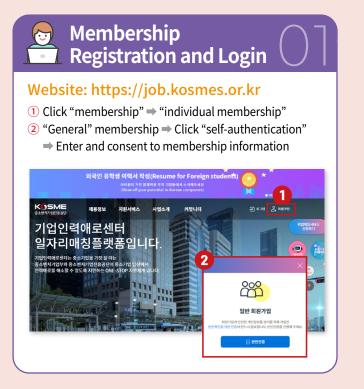

#### **How to Pre-register**

Step1 Complete your membership registration (Scan the QR code)

Step2 Create and register your resume (Visit our homepage and click on the banner)