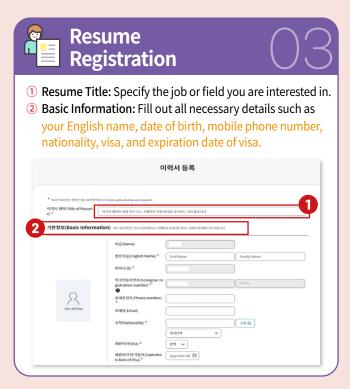

#### **How to Pre-register**

Step1 Complete your membership registration (Scan the QR code)

Step2 Create and register your resume (Visit our homepage and click on the banner)