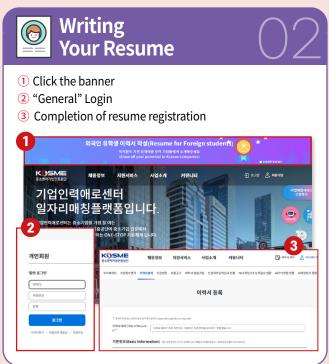

# International Student **Job Matching Platform**

Resume Pre-Registration Notice

#### **Who Should Pre-register**

International students looking to work in Korea, either expected graduates (D-2 visa) or graduates (D-10 visa).

#### **How to Pre-register**

Step1 Complete your membership registration (Scan the QR code)

Step2 Create and register your resume (Visit our homepage and click on the banner)

## **Apply for Pre-registration**

☑ Step1

✓ Step2

Scan the QR code Click the banner





### Opening Schedule of the 'International Student Job Matching Platform'

The platform is set to officially launch in October. Pre-registered users will receive notifications before the launch.





055-751-9452, 9874