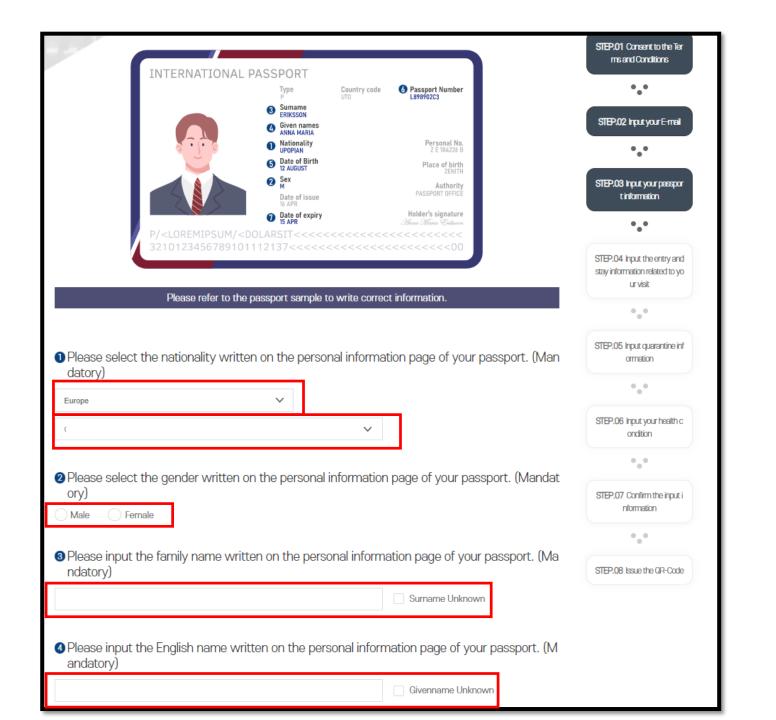

# **Preparation to Input Q-code**

- 1. (Mandatory) Valid passport
- 2. (Mandatory) Valid E-mail address
- 3. (Mandatory) Valid airline ticket
- 4. (Mandatory) Valid 'Confirmation of COVID-19 PCR Negative Test Result'
  - **\*\*PCR Negative result or Rapid Antigen Test(RAT)is required** 
    - PCR within 48 hours of your departure
    - **RAT** within 24 hours of your departure
- **XFill out the information in advance and save it. Once you get the negative result for your PCR or RAT, you need to upload it to get the QR code**
- 5. (Mandatory) Health Condition Information

# **REGISTRATION PROCEDURE BY STEP**

| Terms & Conditions                                                                                                                                                                                                                                                   |                                                                                    |                                     |
|----------------------------------------------------------------------------------------------------------------------------------------------------------------------------------------------------------------------------------------------------------------------|------------------------------------------------------------------------------------|-------------------------------------|
| Chapter 1. General Pro                                                                                                                                                                                                                                               | ovisions                                                                           |                                     |
| Article 1 (Purpose)                                                                                                                                                                                                                                                  |                                                                                    |                                     |
| The purpose of these genera terms and con provided by the prior entry system for quarar red to as "System"), and any other necessar                                                                                                                                  |                                                                                    | -                                   |
| Article 2 (Definitions of Terms)                                                                                                                                                                                                                                     |                                                                                    |                                     |
| The definitions of terms used in these general                                                                                                                                                                                                                       | al terms and conditions shall be as follows:                                       |                                     |
| Agree Disagree                                                                                                                                                                                                                                                       |                                                                                    |                                     |
| Details of collection and use of per                                                                                                                                                                                                                                 | rsonal information                                                                 |                                     |
| Items to be collected                                                                                                                                                                                                                                                | Purpose of collection                                                              | Retention period                    |
| Passport information, e-mail ad dress, name, resident registratio n number, address, contact information, information on place of departure, information on place of stay, infectious disease information (PCR test results, vaccin ation), quarantine exemption inf | Doing works for quarantine and disease prevention for overseas entrants            | 2 months                            |
| ormation                                                                                                                                                                                                                                                             |                                                                                    |                                     |
|                                                                                                                                                                                                                                                                      | consent to the collection and use of per<br>Ir use of the site will be restricted. | rsonal information specified above. |