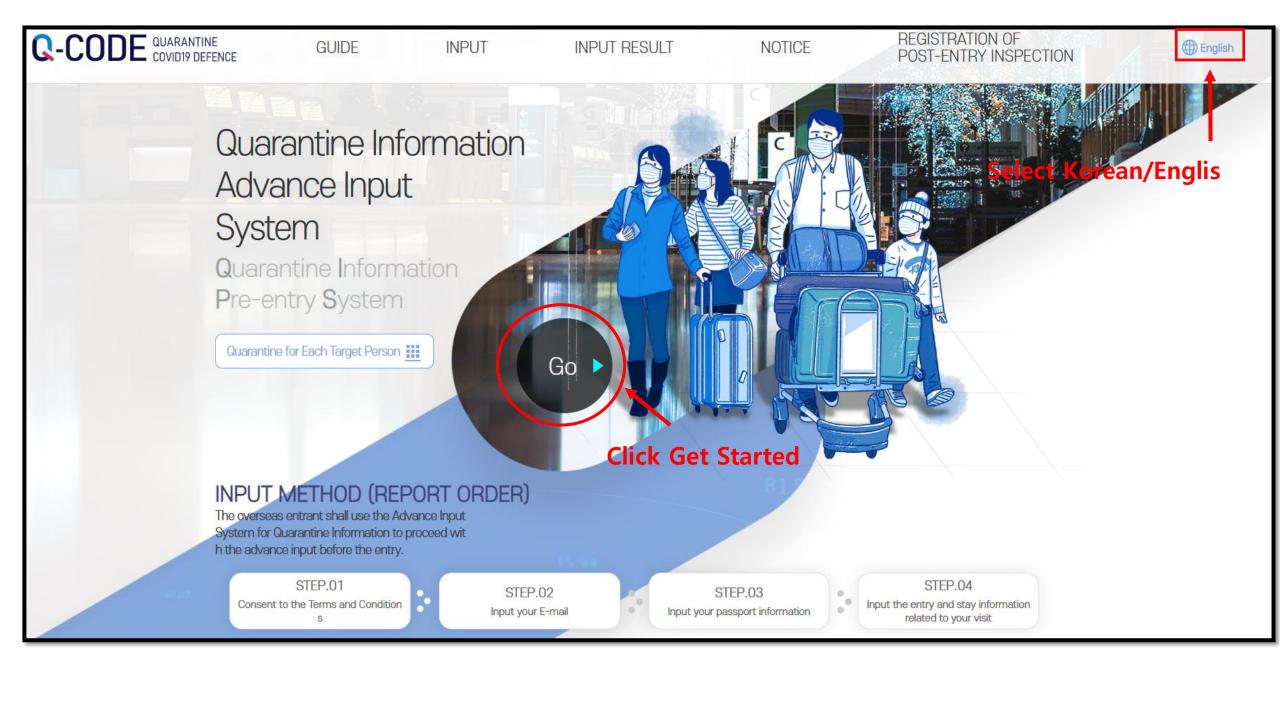

# Guides for the Advance Input System (Q-Code: Quarantine Covid19 defense)

When you input the quarantine information in the system (Q-CODE) and receive a QR-Code before your departure, prompt quarantine services will be provided.