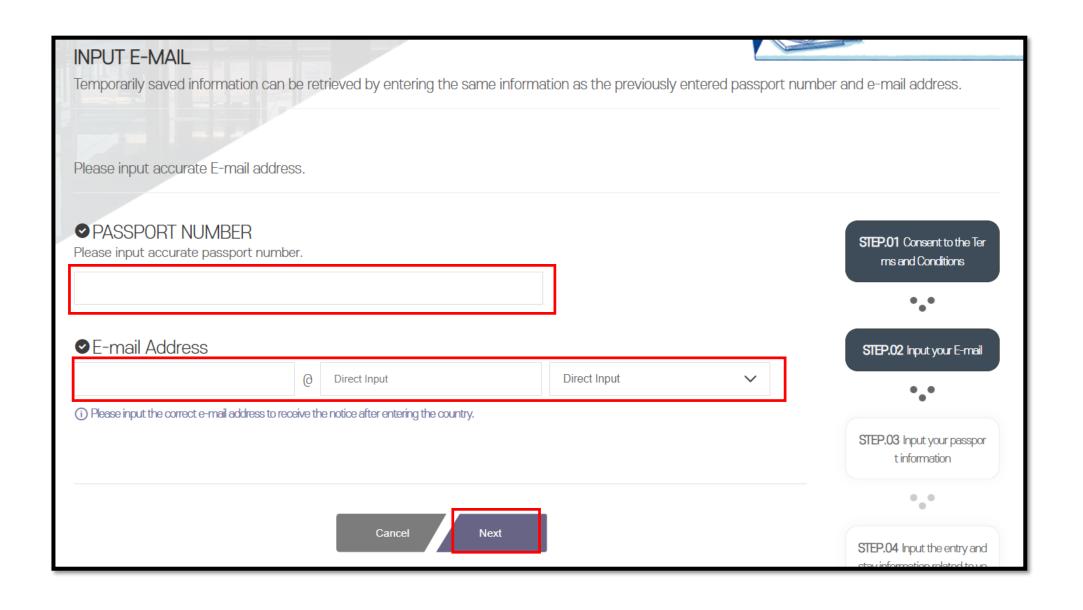

# **Preparation to Input Q-code**

- 1. (Mandatory) Valid passport
- 2. (Mandatory) Valid E-mail address
- 3. (Mandatory) Valid airline ticket
- 4. (Mandatory) Valid 'Confirmation of COVID-19 PCR Negative Test Result'
  - **\*\*PCR Negative result or Rapid Antigen Test(RAT)is required** 
    - PCR within 48 hours of your departure
    - **RAT** within 24 hours of your departure
- **XFill out the information in advance and save it. Once you get the negative result for your PCR or RAT, you need to upload it to get the QR code**
- 5. (Mandatory) Health Condition Information