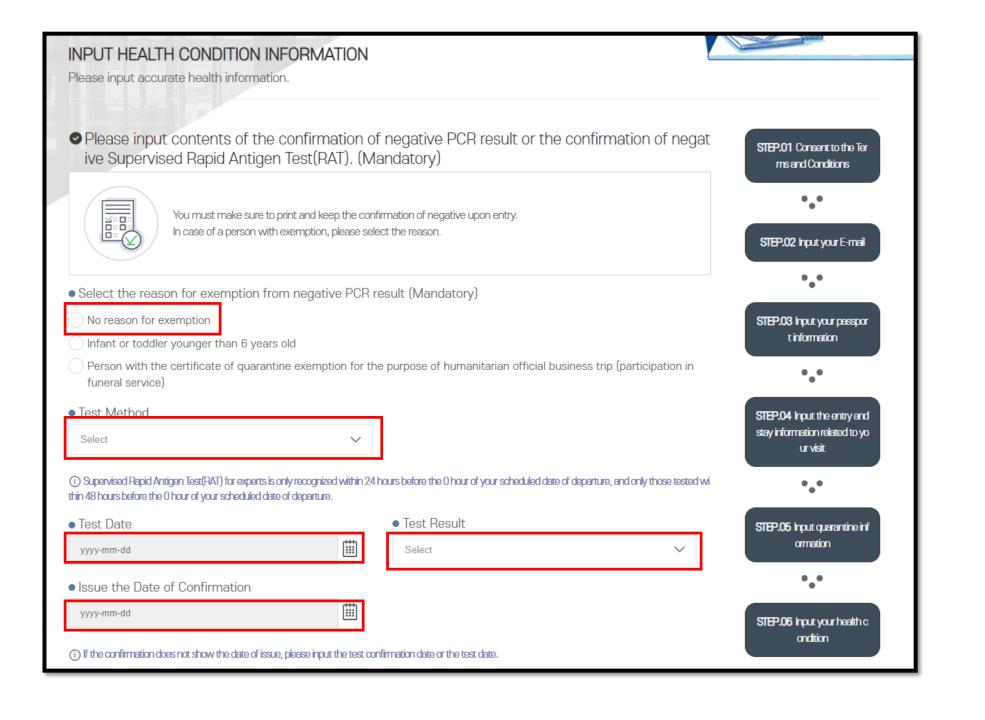

| O Agree | ı |  | Agree |
|---------|---|--|-------|
|---------|---|--|-------|

Disagree

| Symptom exis                   | sts Symptom does not exist                                                                                           |
|--------------------------------|----------------------------------------------------------------------------------------------------------------------|
| 2-1. Please selecexperiencing. | t all of the following symptoms you have experienced during the last 21 days or are currentl                         |
|                                | Shivering Headache Sore throat Runny nose Coughing                                                                   |
| Difficulty wit                 | n breathing Vomiting Stomachache or diarrhea Rashes Jaundice                                                         |
| Deterioration                  | of mental functions Continuous mucosal bleeding (eye, nose, mouth)                                                   |
| Other sympto                   | oms                                                                                                                  |
| 3. If any of the ite           | ms below apply, please select the following boxes. (Mandatory)                                                       |
| Not applicab                   | e Took the symptom-related drug Visited a local hospital                                                             |
| Made contac                    | t with an animal                                                                                                     |
|                                | accurate information. If you report false health status information or fail to report it, you may be punished accord |
| g to the Quarantine A          | ct.                                                                                                                  |
|                                |                                                                                                                      |