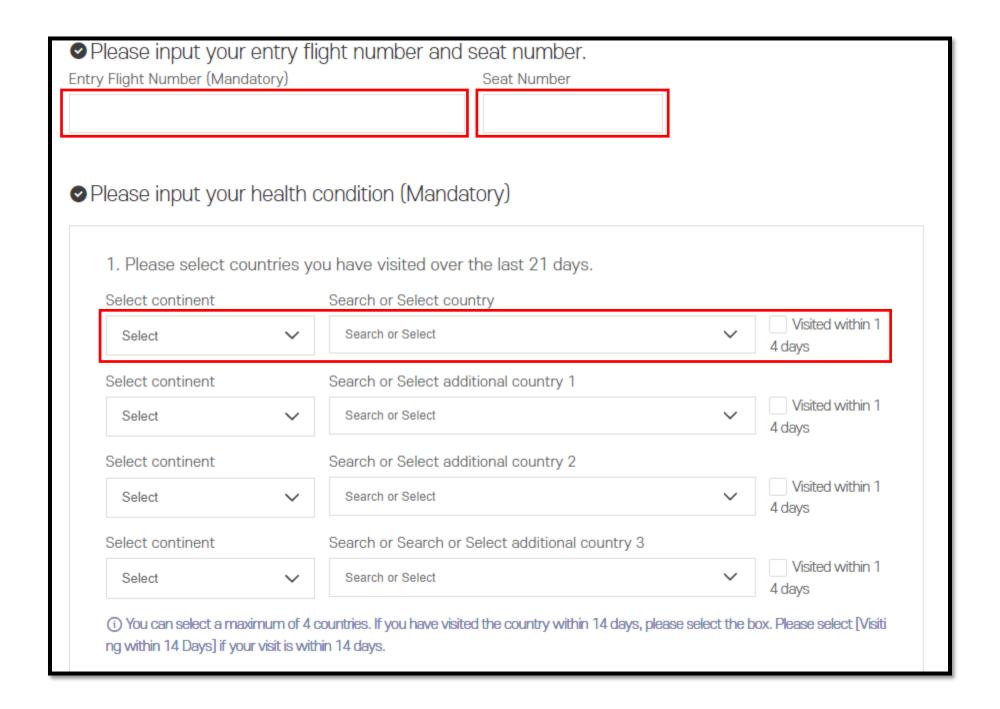

| O Agree | ı |  | Agree |
|---------|---|--|-------|
|---------|---|--|-------|

Disagree

| Symptom exis                   | sts Symptom does not exist                                                                                           |
|--------------------------------|----------------------------------------------------------------------------------------------------------------------|
| 2-1. Please selecexperiencing. | t all of the following symptoms you have experienced during the last 21 days or are currentl                         |
|                                | Shivering Headache Sore throat Runny nose Coughing                                                                   |
| Difficulty wit                 | n breathing Vomiting Stomachache or diarrhea Rashes Jaundice                                                         |
| Deterioration                  | of mental functions Continuous mucosal bleeding (eye, nose, mouth)                                                   |
| Other sympto                   | oms                                                                                                                  |
| 3. If any of the ite           | ms below apply, please select the following boxes. (Mandatory)                                                       |
| Not applicab                   | e Took the symptom-related drug Visited a local hospital                                                             |
| Made contac                    | t with an animal                                                                                                     |
|                                | accurate information. If you report false health status information or fail to report it, you may be punished accord |
| g to the Quarantine A          | ct.                                                                                                                  |
|                                |                                                                                                                      |