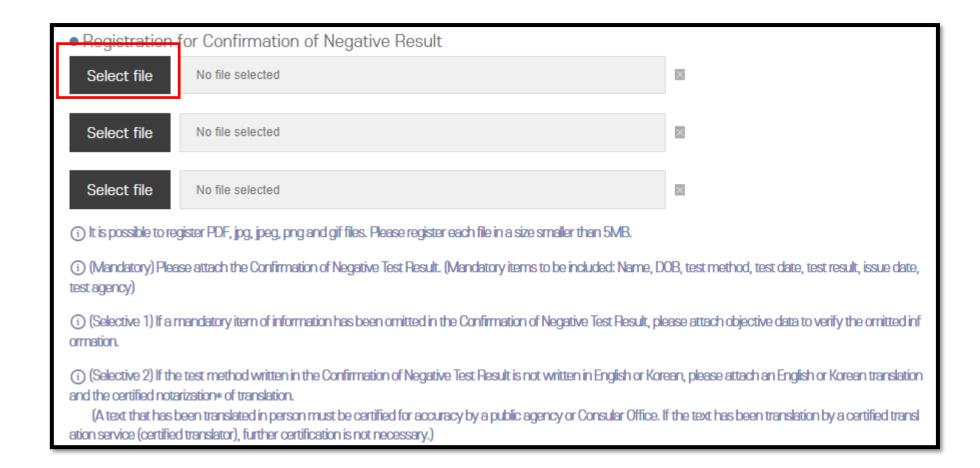

# **Preparation to Input Q-code**

- 1. (Mandatory) Valid passport
- 2. (Mandatory) Valid E-mail address
- 3. (Mandatory) Valid airline ticket
- 4. (Mandatory) Valid 'Confirmation of COVID-19 PCR Negative Test Result'
  - **\*\*PCR Negative result or Rapid Antigen Test(RAT)is required** 
    - PCR within 48 hours of your departure
    - **RAT** within 24 hours of your departure
- **XFill out the information in advance and save it. Once you get the negative result for your PCR or RAT, you need to upload it to get the QR code**
- 5. (Mandatory) Health Condition Information