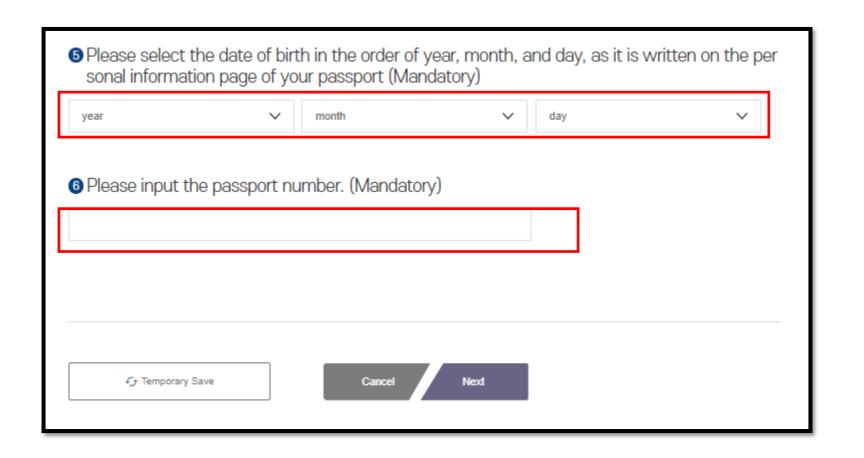

# **REGISTRATION PROCEDURE BY STEP**

| Terms & Conditions                                                                                                                                                                                                                                                   |                                                                                    |                                     |
|----------------------------------------------------------------------------------------------------------------------------------------------------------------------------------------------------------------------------------------------------------------------|------------------------------------------------------------------------------------|-------------------------------------|
| Chapter 1. General Pro                                                                                                                                                                                                                                               | ovisions                                                                           |                                     |
| Article 1 (Purpose)                                                                                                                                                                                                                                                  |                                                                                    |                                     |
| The purpose of these genera terms and con provided by the prior entry system for quarar red to as "System"), and any other necessar                                                                                                                                  |                                                                                    | -                                   |
| Article 2 (Definitions of Terms)                                                                                                                                                                                                                                     |                                                                                    |                                     |
| The definitions of terms used in these general                                                                                                                                                                                                                       | al terms and conditions shall be as follows:                                       |                                     |
| Agree Disagree                                                                                                                                                                                                                                                       |                                                                                    |                                     |
| Details of collection and use of per                                                                                                                                                                                                                                 | rsonal information                                                                 |                                     |
| Items to be collected                                                                                                                                                                                                                                                | Purpose of collection                                                              | Retention period                    |
| Passport information, e-mail ad dress, name, resident registratio n number, address, contact information, information on place of departure, information on place of stay, infectious disease information (PCR test results, vaccin ation), quarantine exemption inf | Doing works for quarantine and disease prevention for overseas entrants            | 2 months                            |
| ormation                                                                                                                                                                                                                                                             |                                                                                    |                                     |
|                                                                                                                                                                                                                                                                      | consent to the collection and use of per<br>Ir use of the site will be restricted. | rsonal information specified above. |