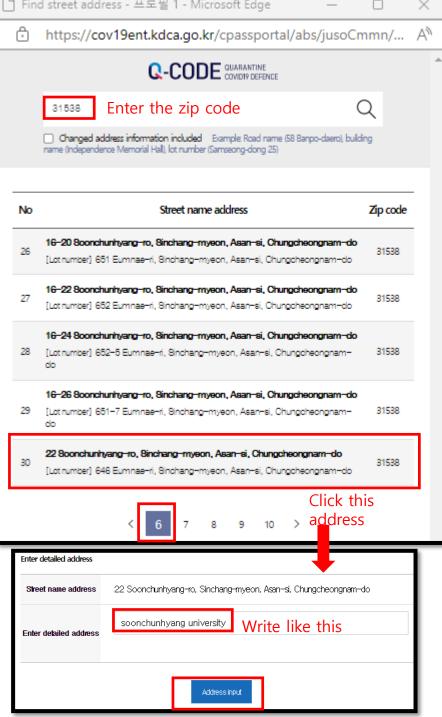

# [Address in Korea]

- Zip code : 31538
- Street name address: 22 Soonchunhyang-ro, Sinchang-myeon, Asan-si, Chungcheongnam-do
- Enter detailed address : Soonchunhyang University