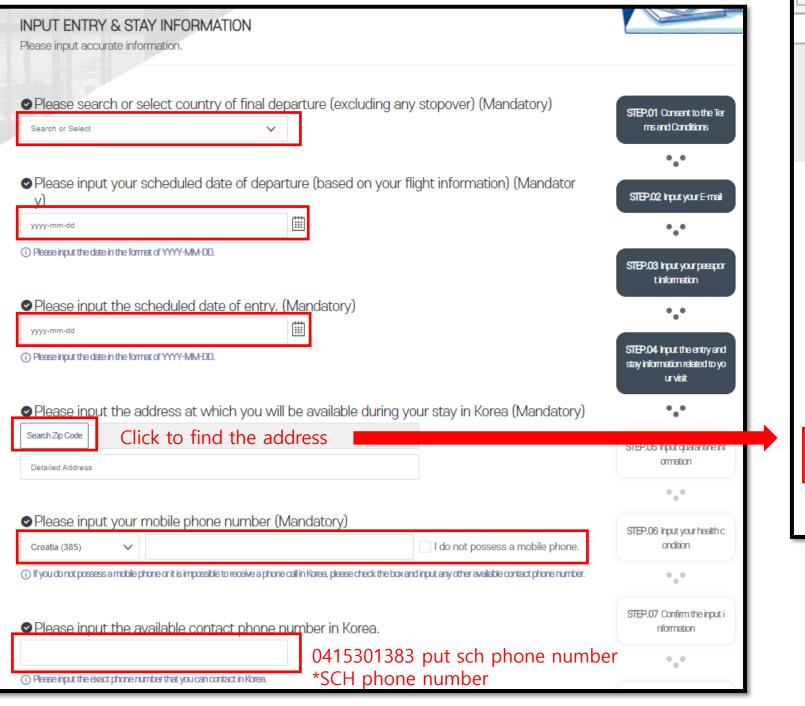

# [Address in Korea]

- Zip code : 31538
- Street name address: 22 Soonchunhyang-ro, Sinchang-myeon, Asan-si, Chungcheongnam-do
- Enter detailed address : Soonchunhyang University

# [Phone number in Korea]

- 0415301383 (\*SCH Contact)